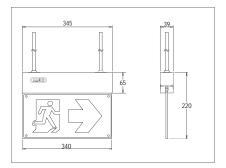

be a part to decrease the amount of co2 emission and power consumption by producing energy saving product such as "LED EXIT SIGN".

- CASING: Electro-Galvanized Steel Sheet with epoxy powder coated and stove Enamel (Anti-rust corrosion proof)
- FRAME: Polycarbonate (PC)
- SIGNBOARD: Perspex LMS

#### FEATURE AND QUALIFICATION:

- Maintained Mode
- Low-High voltage cut-off, preventing battery over discharge and recharge
- AC fuse, preventing short circuit and overload for main incoming AC
- DC fuse, preventing short circuit and overload for charging
- · Solid state system automatic battery charger
- · LED status indicator (charge,full)
- Power save by 70%
- Easy installation both wall mounted type and ceiling mounted type

## **LED SPECIFICATION**



#### **DIMENSION**

#### LEP-EX01-LED



#### LEP-EX02-LED





SYMBOL HEIGHT = 10 cm.



SYMBOL HEIGHT = 15 cm.

#### **SPECIFICATION**

| PRODUCT CODE:           | LEP-EX01-LED                   | LEP-EX02-LED                   |
|-------------------------|--------------------------------|--------------------------------|
| Voltage                 | AC 220 Volt 50Hz., 10%,1Phase. | AC 220 Volt 50Hz., 10%,1Phase. |
| Battery                 | 3.6 V.(1800 mA. Ni-MH 1.2.x3)  | 3.6 V.(1800 mA. Ni-MH 1.2.x3)  |
| Lamp                    | 12 smd LED                     | 14 smd LED                     |
| Power                   | 3 W.                           | 3 W.                           |
| Luminuos Intensity      | 6100 mcd                       | 7,760 mcd                      |
| Lamp Life Time          | > 50,000 h