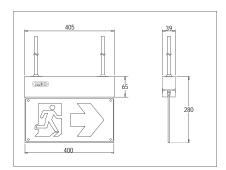

#### **DIMENSION**

#### LEP-EX02-LED

SYMBOL HEIGHT = 10 cm.

SYMBOL HEIGHT = 15 cm.