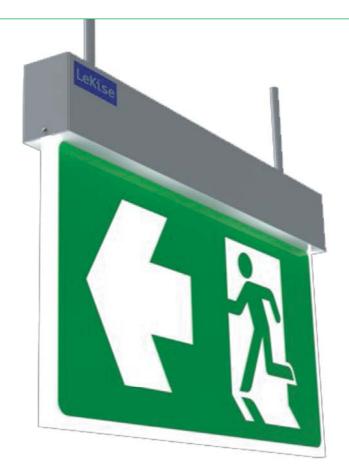

### **EXIT SIGN**

Nowadays, people realize the importance of energy saving and global warming. The vision from LeKise top management, which has been working in electrical field more than 40 years, we have truly realized the over-consumption of energy as well as global warming. For this reason, our policy is to be a part to decrease the amount of co2 emission and power consumption by producing energy saving product such as "LED EXIT SIGN".

#### FEATURE AND QUALIFICATION:

- Maintained Mode
- Low-High voltage cut-off, preventing battery over discharge and recharge
- AC fuse, preventing short circuit and overload for main incoming AC
- DC fuse, preventing short circuit and overload for charging
- · Solid state system automatic battery charger
- · LED status indicator (charge,full)
- Power save by 70%
- Easy installation both wall mounted type and ceiling mounted type