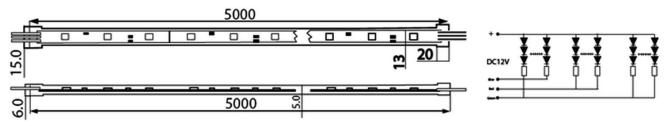

#### DIMENSION

#### • Cool White / Warm White / Blue / Red / Green / RGB

| Product Code     | Power<br>Consumption | Field Angle | Number of<br>LED | Measurement   | Color      | Continuous<br>Connection |
|------------------|----------------------|-------------|------------------|---------------|------------|--------------------------|
| 30SM500014GC120N | 14.4 W / 1m.         | 120°        | 60 / 1m.         | 5,000 x 12mm. | Cool White | 10m.                     |
| 30SM500014GW120N |                      | 120°        | 60 / 1m.         | 5,000 x 12mm. | Warm White | 10m.                     |
| 30SM500014GR120N |                      | 120°        | 60 / 1m.         | 5,000 x 12mm. | Red        | 10m.                     |
| 30SM500014GG120N |                      | 120°        | 60 / 1m.         | 5,000 x 12mm. | Green      | 10m.                     |
| 30SM500014GB120N |                      | 120°        | 60 / 1m.         | 5,000 x 12mm. | Blue       | 10m.                     |
| 30SM500014GM120N |                      | 120°        | 60 / 1m.         | 5,000 x 12mm. | RGB        | 10m.                     |