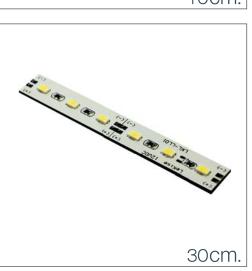

| Item                  | Specification    |                  |
|-----------------------|------------------|------------------|
| Product Code          | 30CV000403GC120N | 30CV000403GW120N |
| Dimension             | 300x14x1.61 mm.  |                  |
| Operating Voltage     | 12 V.            |                  |
| Operating Current     | 360 mA.          |                  |
| Power Consumption     | 4.32 W           |                  |
| Color Temperature     | CoolWhite 6,500K | WarmWhite 3,000K |
| Beam Angle            | 120 deg          |                  |
| Operating Temperature | -20 ~ +70 C°     |                  |