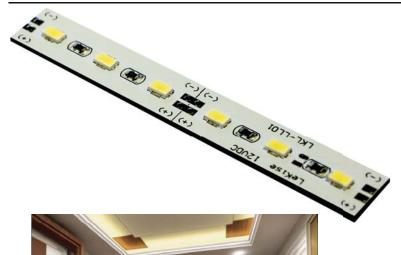

# LED STRIP LIGHT

LED Strip Light is an indirect LED lamp with low power consumtion, practicality and natural light. It can be easily mounted in a narrow space with its slim design without Fixture. Low profile connector makes connection easy between lamps and enables it to be used for various purposes.

## **Applications**

- Showcase Lighting
  Under Cabinets, Shelf Lighting
- Museums Lighting
  Direct Lighting, Indirect Lighting

#### **Features**

- Long Life, High Efficiency, Environmentally Friendly
- Slim Size
- Easy to connect each Strip-Light