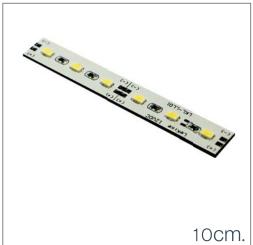

### **LED STRIP LIGHT**

| Item                  | Specification    |                  |
|-----------------------|------------------|------------------|
| Product Code          | 30CV000104GC120N | 30CV000104GW120N |
| Dimension             | 100x14x1.61 mm.  |                  |
| Operating Voltage     | 12 V.            |                  |
| Operating Current     | 120 mA.          |                  |
| Power Consumption     | 1.44 W           |                  |
| Color Temperature     | CoolWhite 6,500K | WarmWhite 3,000K |
| Beam Angle            | 120 deg          |                  |
| Operating Temperature | -20 ~ +70 C°     |                  |