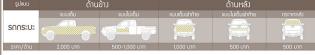

#### 4,000 บาท/คัน ราคาสติ๊กเกอร์ติดรถกระบะ ດ້າບນ້າງ ແບບໃນ່ເຕັນຟາກ້າຍ ພາມປູນກໍາລັດ ເ ພ ແ ແຕ້ເ ແປກດ້າຍເ

#### 6.000 บาท/คัน ราคาสติ๊กเกอร์ติดรถกระบะ(แครื่บอย+ตัวรถ)

| ູຮູປແບບ                             | <sup>รูปแบบ</sup> ด้านข้า <b>วแค</b> รี่บอย |               | ด้านหลังแครี่บอย+ฝาท้าย |             |  |
|-------------------------------------|---------------------------------------------|---------------|-------------------------|-------------|--|
| รกกระบะ                             | ແບບເຄົນ                                     | ແບບໃນ່ເຄິນ    | ແບບເຕົນ                 | ແບບໃນ່ເຄັ້ນ |  |
| (แครี่บอย                           |                                             |               |                         |             |  |
| +ตัวรก)                             |                                             |               |                         |             |  |
| ราคา/ด้าน                           | 3,000 บาท                                   | 500-1,500 unn | 2,000 U1N               | 500 บาท     |  |
| ราคาสติ๊กเกอร์ติดรกกระบะ(ตู้บรรทุก) |                                             |               | 9,0                     | 000 บาท/ค   |  |