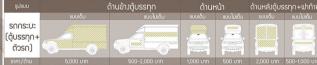

#### ราคาสติ๊กเกอร์ติดรถตู้

#### 18,000 บาท/คัน

|   | รูปแบบ | ด้านข้าง+หน้าต่าง |             | ด้านหน้า |            | ด้านหลัง+หน้าต่าง |            |
|---|--------|-------------------|-------------|----------|------------|-------------------|------------|
|   |        | ແບບເຕິນ           | ແບບໄມ່ເຕົ້ນ | ແບບເຕົນ  | ແບບໃນ່ເຕັບ | ແບບເຕິນ           | ແບບໄມ່ເຕິນ |
| l | รกตู้  | 6 0               |             |          |            |                   |            |
| п |        |                   |             |          |            |                   |            |
|   |        |                   |             |          |            |                   |            |