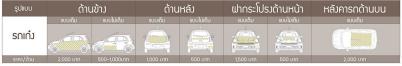

#### 10.000 บาท/คัน

| รูปแบบ    | ด้านข้าง |            | ด้านหน้า |            | ด้านหลัง |            |
|-----------|----------|------------|----------|------------|----------|------------|
|           | ແບບເຕັນ  | ແບບໃນ່ເຕິນ | ແບບເຕັນ  | ແບບໃນ່ເຕັນ | ແບບເຕິນ  | ແບບໃນ່ເຕັນ |
| snຕູ້     | 61       |            |          |            |          |            |
| ราคา/ด้าน |          |            |          |            |          |            |