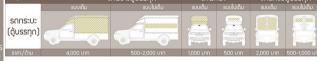

#### ราคาสติ๊กเกอร์ติดรถต้

#### 10.000 บาท/คัน

| รูปแบบ    | ด้านข้าง |            | ด้านหน้า |            | ด้านหลัง |            |
|-----------|----------|------------|----------|------------|----------|------------|
|           | ແບບເຕັນ  | ແບບໃນ່ເຕິນ | ແບບເຕັນ  | ແບບໃນ່ເຕັນ | ແບບເຕິນ  | ແບບໃນ່ເຕັນ |
| snຕູ້     | 61       |            |          |            |          |            |
| ราคา/ด้าน |          |            |          |            |          |            |