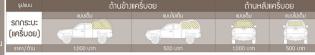

### ราคาสติ๊กเกอร์ติดรถกระบะ(ต้บรรทก) ด้านหน้า

#### 11,000 บาท/คัน ราคาสติ๊กเกอร์ติดรถกระบะ(ตู้บรรทุก+ตัวรถ)