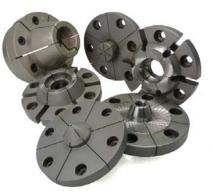

## Diaphragm Jaw for JAP100 Chuck

 Made of ground bearing steel, heat treated to HRC50 for hardened jaws, HRC38 for pre-hardened jaws.

 Very high accuracy: 0.010mm run-out after jaw pad is changed over (for JATO Diaphragm Chucks).

O.D. Chucking

I.D. Expanding

Step Jaw