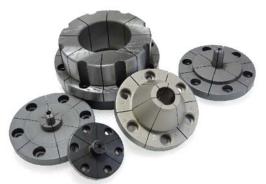

## Diaphragm Jaw for JAP100 Chuck

 Made of ground bearing steel, heat treated to HRC50 for hardened jaws, HRC38 for pre-hardened jaws.

 Very high accuracy: 0.010mm run-out after jaw pad is changed over (for JATO Diaphragm Chucks).

O.D. Chucking

I.D. Expanding

Step Jaw