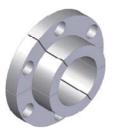

## Diaphragm Jaw for JAP100 Chuck

 Made of ground bearing steel, heat treated to HRC50 for hardened jaws, HRC38 for pre-hardened jaws.

 Very high accuracy: 0.010mm run-out after jaw pad is changed over (for JATO Diaphragm Chucks).

O.D. Chucking

I.D. Expanding

Step Jaw