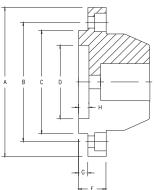

## JAP100 Jaw Dimension Chart

| 型號     | А                | В               | С                 | D               | F               | G                | н                | Split | Suitable<br>Chuck |
|--------|------------------|-----------------|-------------------|-----------------|-----------------|------------------|------------------|-------|-------------------|
| JD-60  | 65mm<br>(2.56")  | 52mm<br>(2.05") | 45mm<br>(1.77")   | 32mm<br>(1.26") | 12mm<br>(0.47") | 4.0mm<br>(0.16") | 4.5mm<br>(0.18") | 6     | JAP104            |
| JD-70  | 75mm<br>(2.95")  | 60mm<br>(2.36") | 50mm<br>(1.97")   | 37mm<br>(1.46") | 14mm<br>(0.55") | 5.0mm<br>(0.20") | 5.0mm<br>(0.20") | 6     | JAP105            |
| JD-100 | 105mm<br>(4.13") | 90mm<br>(3.54") | 80.2mm<br>(3.16") | 65mm<br>(2.56") | 14mm<br>(0.55") | 5.5mm<br>(0.22") | 5.0mm<br>(0.20") | 8     | JAP106            |