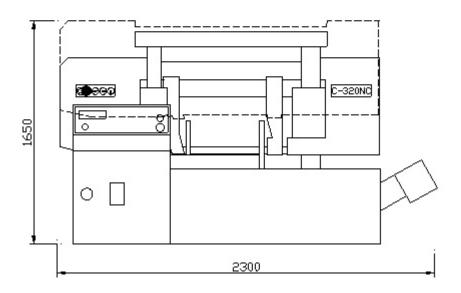

## Specifications

| Capacity                     | Round              | 320 mm (12.6")                                 |
|------------------------------|--------------------|------------------------------------------------|
|                              | Square             | 320 mm (12.6")                                 |
|                              | Rectangular(H x W) | 380 x 320 mm (15" x 12.6")                     |
| Bundle Capacity              | Width              | 190-300 mm                                     |
|                              | Height             | 70-140 mm                                      |
| Saw Blade                    | Speed              | 20-100 m/min. (66-328 fpm)                     |
|                              | Size(LxWxT)        | 4240L x 34W x 1.1Tmm<br>(184" x 1.3" x 0.05")  |
|                              | Tension            | Hydraulic (Automatic blade breakage detection) |
| Motor Output                 | Saw blade          | 5 HP (3.7 KW)                                  |
|                              | Hydraulic          | 1HP (0.75 KW)                                  |
|                              | Coolant            | 1/8 HP (0.1 KW)                                |
| Hydraulic Tank               |                    | 25 L (6.6 gal.)                                |
| Coolant Tank                 |                    | 45 L (11.9 gal.)                               |
| Vise Control                 |                    | Hydraulic                                      |
| Automatic Indexing<br>Length | Single             | 403 mm (15.9")                                 |
|                              | Multiple           | Max. 6500 mm (max. 650")                       |
|                              | Rest Piece         | 50 mm (2")                                     |
| Height of Work Bed           |                    | 790 mm (31")                                   |
| Net/Gross Weight             |                    | 2000/2200 kgs                                  |
| Floor Space                  |                    | 2010 x 2000 mm (79" x 79")                     |