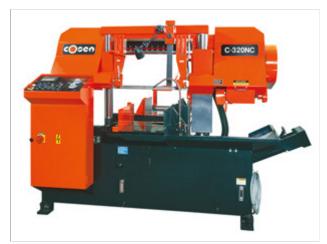

## SNC Automatic Saw with Shuttle Vise

凰

- Model Number : C-320NC
- Design Style : Double Column Type

## Specifications

| Capacity                     | Round              | 320 mm (12.6")                                 |
|------------------------------|--------------------|------------------------------------------------|
|                              | Square             | 320 mm (12.6")                                 |
|                              | Rectangular(H x W) | 380 x 320 mm (15" x 12.6")                     |
| Bundle Capacity              | Width              | 190-300 mm                                     |
|                              | Height             | 70-140 mm                                      |
| Saw Blade                    | Speed              | 20-100 m/min. (66-328 fpm)                     |
|                              | Size(LxWxT)        | 4240L x 34W x 1.1Tmm<br>(184" x 1.3" x 0.05")  |
|                              | Tension            | Hydraulic (Automatic blade breakage detection) |
| Motor Output                 | Saw blade          | 5 HP (3.7 KW)                                  |
|                              | Hydraulic          | 1HP (0.75 KW)                                  |
|                              | Coolant            | 1/8 HP (0.1 KW)                                |
| Hydraulic Tank               |                    | 25 L (6.6 gal.)                                |
| Coolant Tank                 |                    | 45 L (11.9 gal.)                               |
| Vise Control                 |                    | Hydraulic                                      |
| Automatic Indexing<br>Length | Single             | 403 mm (15.9")                                 |
|                              | Multiple           | Max. 6500 mm (max. 650")                       |
|                              | Rest Piece         | 50 mm (2")                                     |
| Height of Work Bed           |                    | 790 mm (31")                                   |
| Net/Gross Weight             |                    | 2000/2200 kgs                                  |
| Floor Space                  |                    | 2010 x 2000 mm (79" x 79")                     |