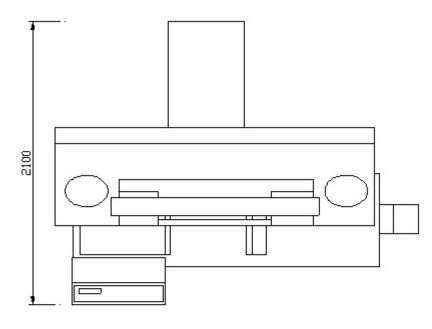

## Specifications

| Capacity                     | Round              | 320 mm (12.6")                                 |
|------------------------------|--------------------|------------------------------------------------|
|                              | Square             | 320 mm (12.6")                                 |
|                              | Rectangular(H x W) | 380 x 320 mm (15" x 12.6")                     |
| Bundle Capacity              | Width              | 190-300 mm                                     |
|                              | Height             | 70-140 mm                                      |
| Saw Blade                    | Speed              | 20-100 m/min. (66-328 fpm)                     |
|                              | Size(LxWxT)        | 4240L x 34W x 1.1Tmm<br>(184" x 1.3" x 0.05")  |
|                              | Tension            | Hydraulic (Automatic blade breakage detection) |
| Motor Output                 | Saw blade          | 5 HP (3.7 KW)                                  |
|                              | Hydraulic          | 1HP (0.75 KW)                                  |
|                              | Coolant            | 1/8 HP (0.1 KW)                                |
| Hydraulic Tank               |                    | 25 L (6.6 gal.)                                |
| Coolant Tank                 |                    | 45 L (11.9 gal.)                               |
| Vise Control                 |                    | Hydraulic                                      |
| Automatic Indexing<br>Length | Single             | 403 mm (15.9")                                 |
|                              | Multiple           | Max. 6500 mm (max. 650")                       |
|                              | Rest Piece         | 50 mm (2")                                     |
| Height of Work Bed           |                    | 790 mm (31")                                   |
| Net/Gross Weight             |                    | 2000/2200 kgs                                  |
| Floor Space                  |                    | 2010 x 2000 mm (79" x 79")                     |